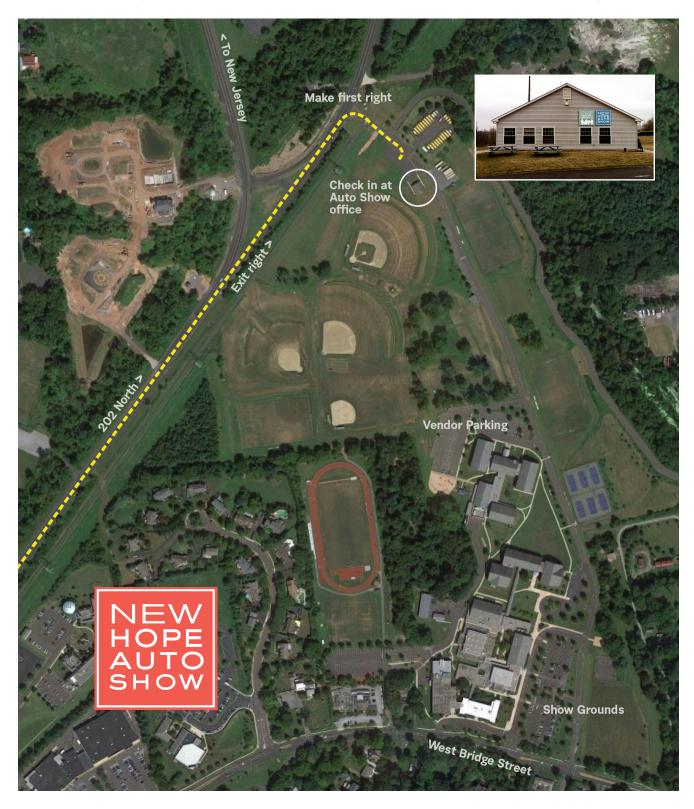

## Arrival and set up.

All vendors must enter from the back of the school off Route 202. As you drive north on Route 202, just before the bridge to New Jersey, take the access road to the right. Then turn right into the first road. Proceed straight ahead to the parking lot on your immediate right. Park in front of the small gray building. This building is the New Hope Auto Show office. Proceed to the entrance on the RIGHT side of the building. Someone will assist you and escort you to your place on the show grounds.

#### Vendor access to the show grounds.

The New Hope-Solebury School is located at 180 West Bridge St., New Hope, PA. **All vendors must enter from the back of the school off Route 202**. As you drive north on Route 202, just before the bridge to New Jersey, take the access road to the right. Then turn right into the first road. Proceed straight ahead to the parking lot on your immediate right. Park in front of the small gray building. This building is the New Hope Auto Show office. Park and proceed to the entrance on the RIGHT side of the building. Someone will assist you and direct you to your place on the show grounds.